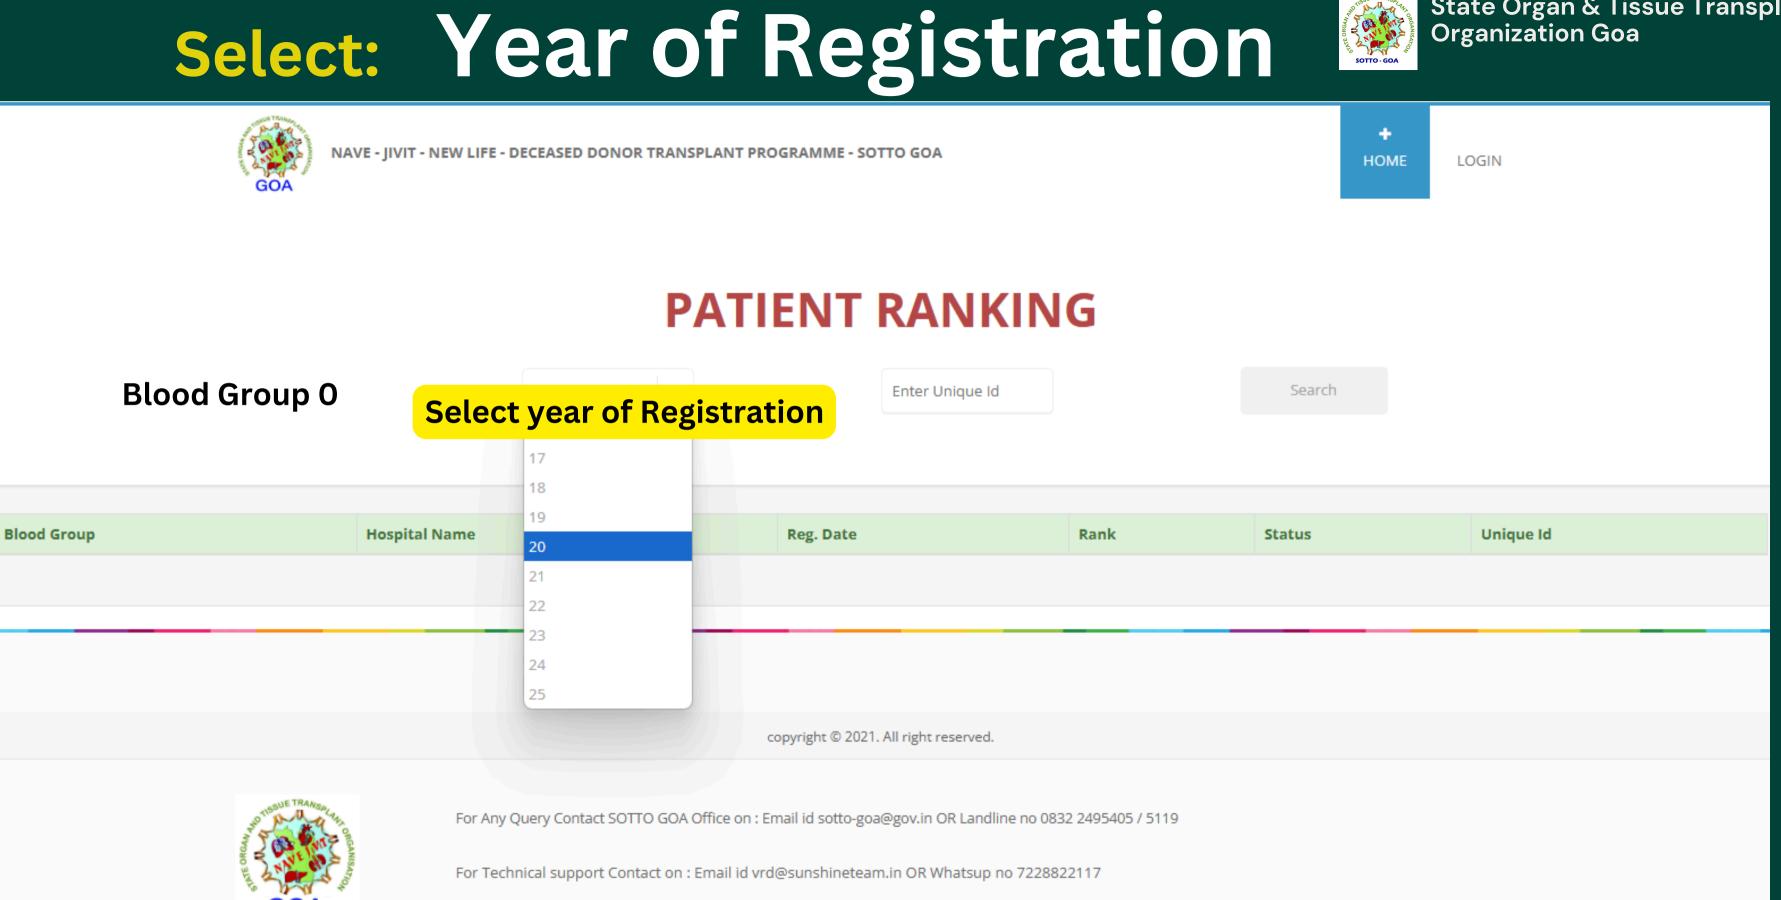

# Select: Year of Registration

#### PATIENT RANKING

State Organ & Tissue Transplant

#### The first Two digits of your unique patient ID is your year of registration for 0-00021 eg.