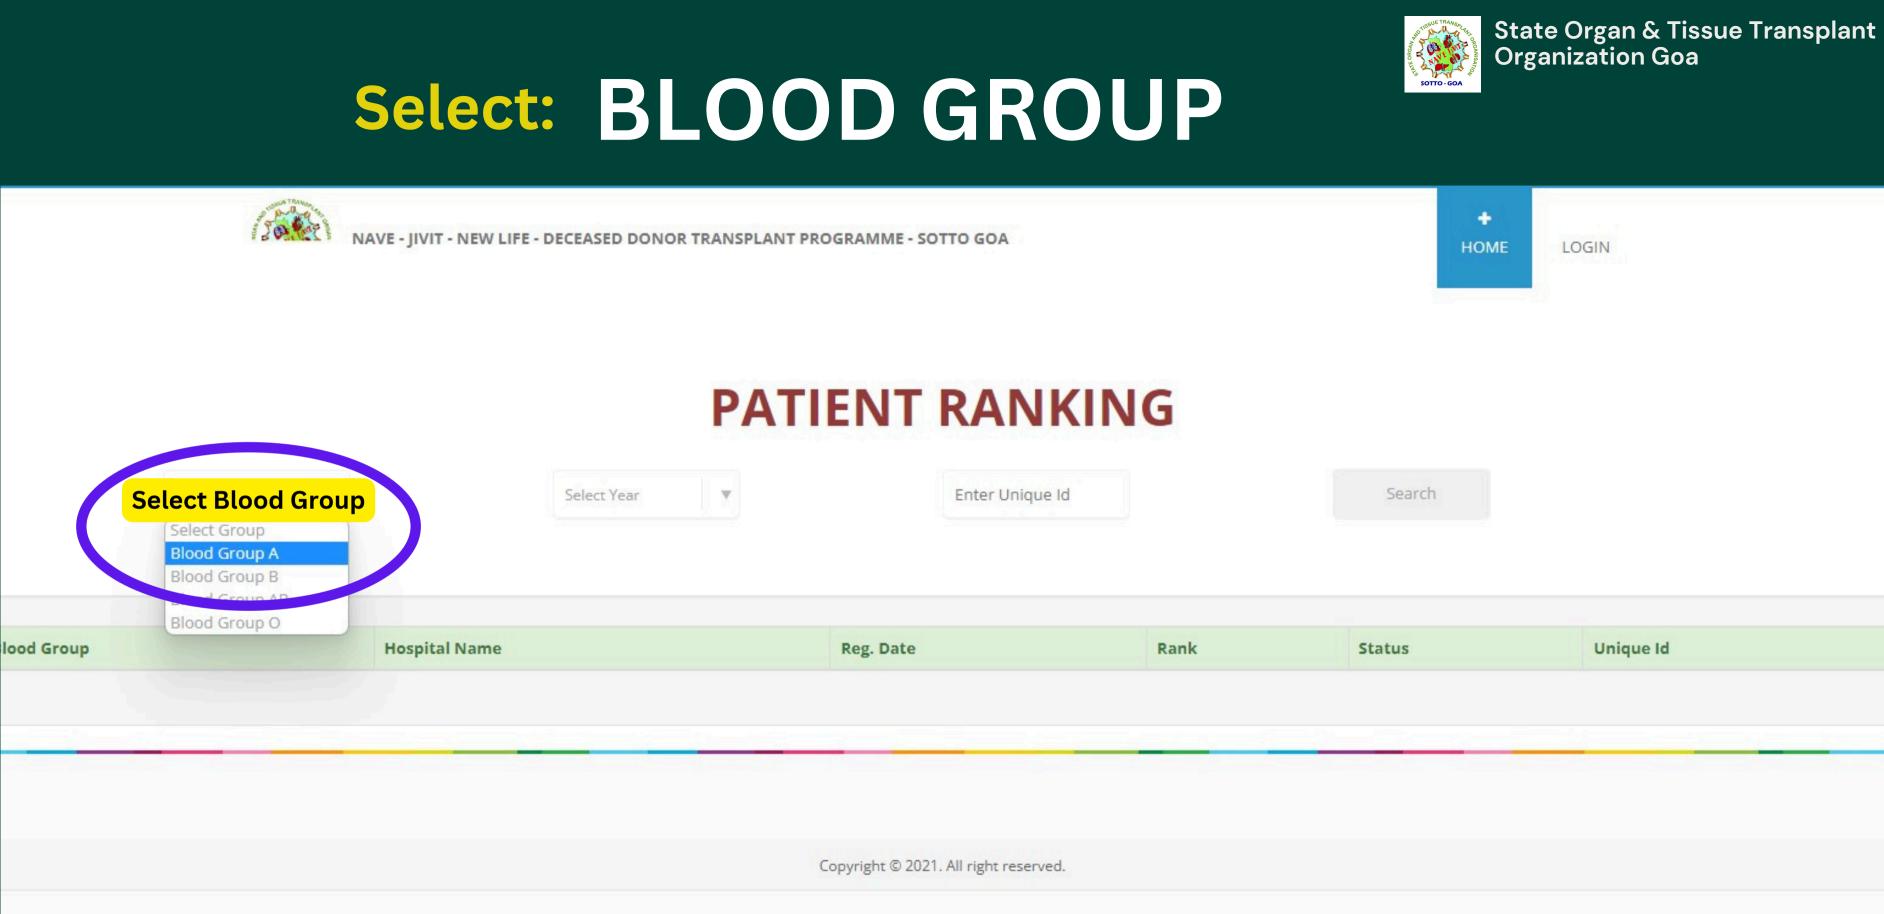

# Select: Year of Registration

#### PATIENT RANKING

State Organ & Tissue Transplant

#### The first Two digits of your unique patient ID is your year of registration for 0-00021 eg.

# Select: SOTTO Registration ID