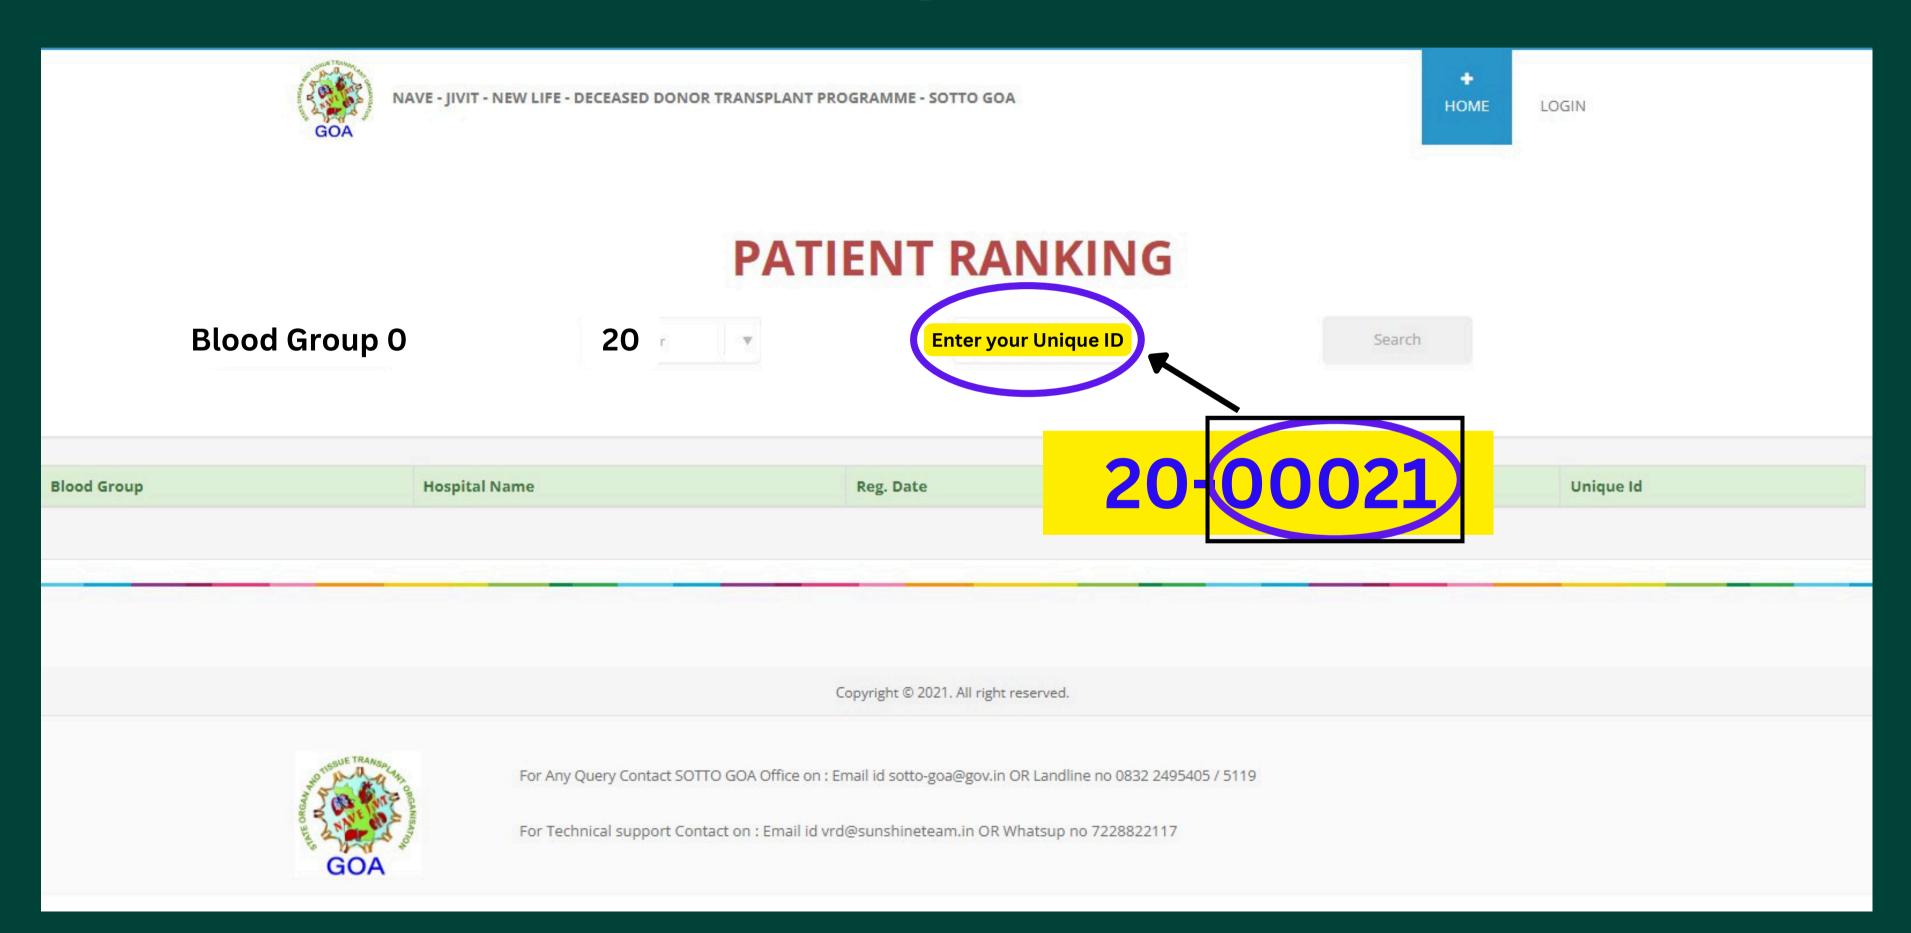

#### PATIENT RANKING

State Organ & Tissue Transplant

#### The first Two digits of your unique patient ID is your year of registration for 0-00021 eg.

# Select: SOTTO Registration ID

## Click on: SEARCH